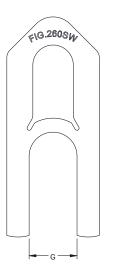

# Clevis Hanger Anti-Vibration Safety Washer **Fig. 260SW**

| 260SW                       | Fig. 260 Pipe Size | Rod Size "G" |
|-----------------------------|--------------------|--------------|
| in.                         | in.                | in.          |
| $V_4$                       | 1/2                | 1/4          |
|                             | 3/4                |              |
|                             | 1                  |              |
|                             | 11/4               |              |
|                             | 111/2              |              |
|                             | 2                  |              |
| <sup>3</sup> / <sub>8</sub> | 21/2               | 3/8          |
|                             | 3                  |              |
|                             | 31/2               |              |
|                             | 4                  |              |
|                             | 5                  |              |
| 1/2                         | 6                  | 1/2          |
|                             | 8                  |              |
| 5/8                         | 10                 | 5/8          |
|                             | 12                 |              |
| 3/4                         | 14                 | 3/4          |
| 1                           | 16                 | 1            |
|                             | 18                 |              |
|                             | 20                 | 11/4         |
|                             | 24                 | 7/8          |