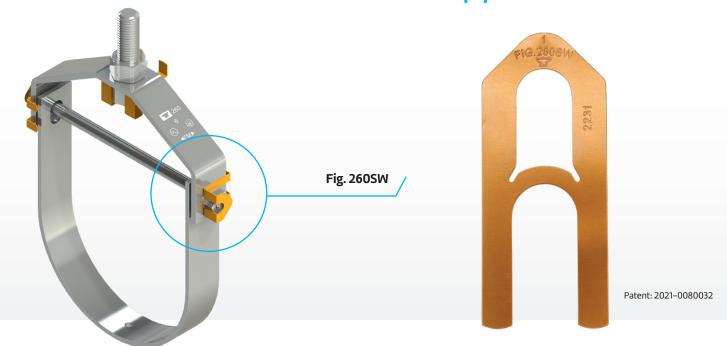

#### Description

ASC Engineered Solutions™ Anvil® brand figure 260SW anti–vibration safety washer is an economical, first of its kind engineered solution to prevent vibration–caused failure of clevis hanger threaded components. Figure 260SW installs quickly and easily in new construction or retrofit safety projects. This product is ideal for use in vibration–heavy environments such as manufacturing plants, distribution centers, parking structures, bridges, tunnels and stadiums.

Figure 260SW is available in various sizes to accommodate the hardware on all sizes of Anvil figure 260 clevis hangers. It has a bright "safety orange" color to help ensure visual verification from the ground that they are installed in place.

The 260SW safety washer is installed on the cross-bolt and hanger rod hardware of the hanger to prevent failure of the hanger due to loosening or complete unfastening over time due to structural vibrations.